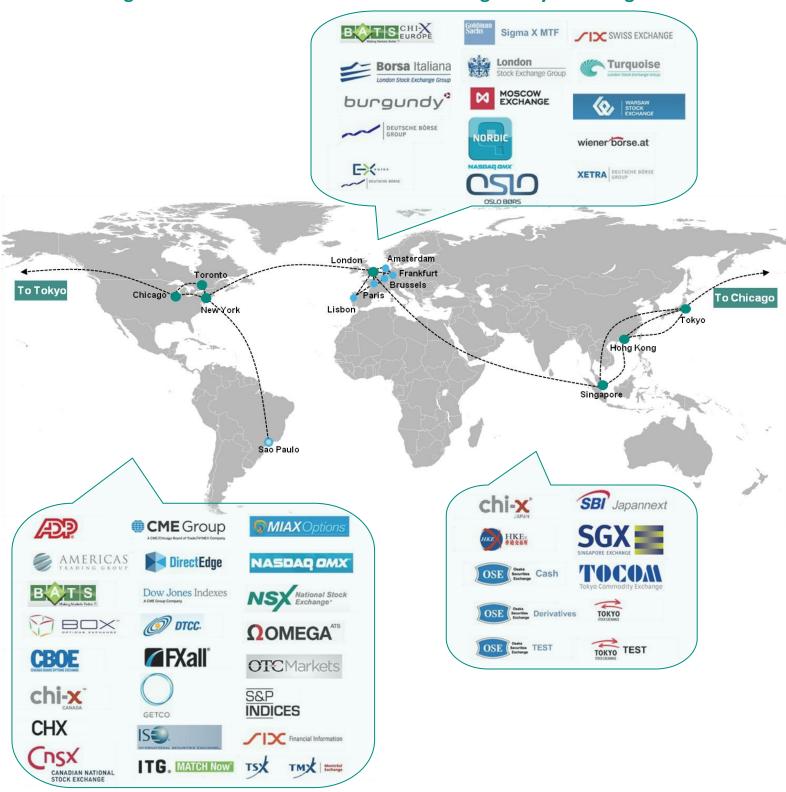

## SFTI® One Network, Multiple Markets

## A Single Connection to Global Markets from your Equinix Data Center

We have partnered with Equinix to offer customers streamlined connectivity to top trading venues across the Americas, Asia and Europe – easily accessible from your existing space in any of the SFTI-enabled Equinix facilities in New York (NY1, NY5), Chicago (CH1), London (LD4), Frankfurt (FR2), Singapore (SG1), Hong Kong (HK2) and Tokyo (TY3).

NYSE Technologies has built out the SFTI® network into each of these Equinix data centers (SFTI Access Node at TY3 only), enabling you to cross-connect into a multi-market network infrastructure.

#### WHAT DOES SFTI CONNECTIVITY OFFER ME?

- A single point of access to connect to more than 60 global market venues & trading services –
  tap into liquidity across multiple asset classes, multiple regions and multiple venues, all from
  one SFTI port
- Ability to inter-connect with over 350 members on the resilient SFTI network, the secure network
  of choice for the global financial community
- High-speed/low-latency access to core NYSE Equities & Options Markets, offering a direct low latency route to NYSE trading engines and NMS/OPRA data housed in Mahwah and Basildon
- Agility in accessing new global markets improve your time to market with turnkey access to new services once connected to the SFTI backbone and benefit from the local knowledge and experience of the SFTI team already familiar with these markets
- Lower my infrastructure bill for multi-market access leverage the established world-class SFTI infrastructure to reduce the total cost of ownership for global growth of your trading operations

## A single SFTI® connection to over 60 markets globally including...